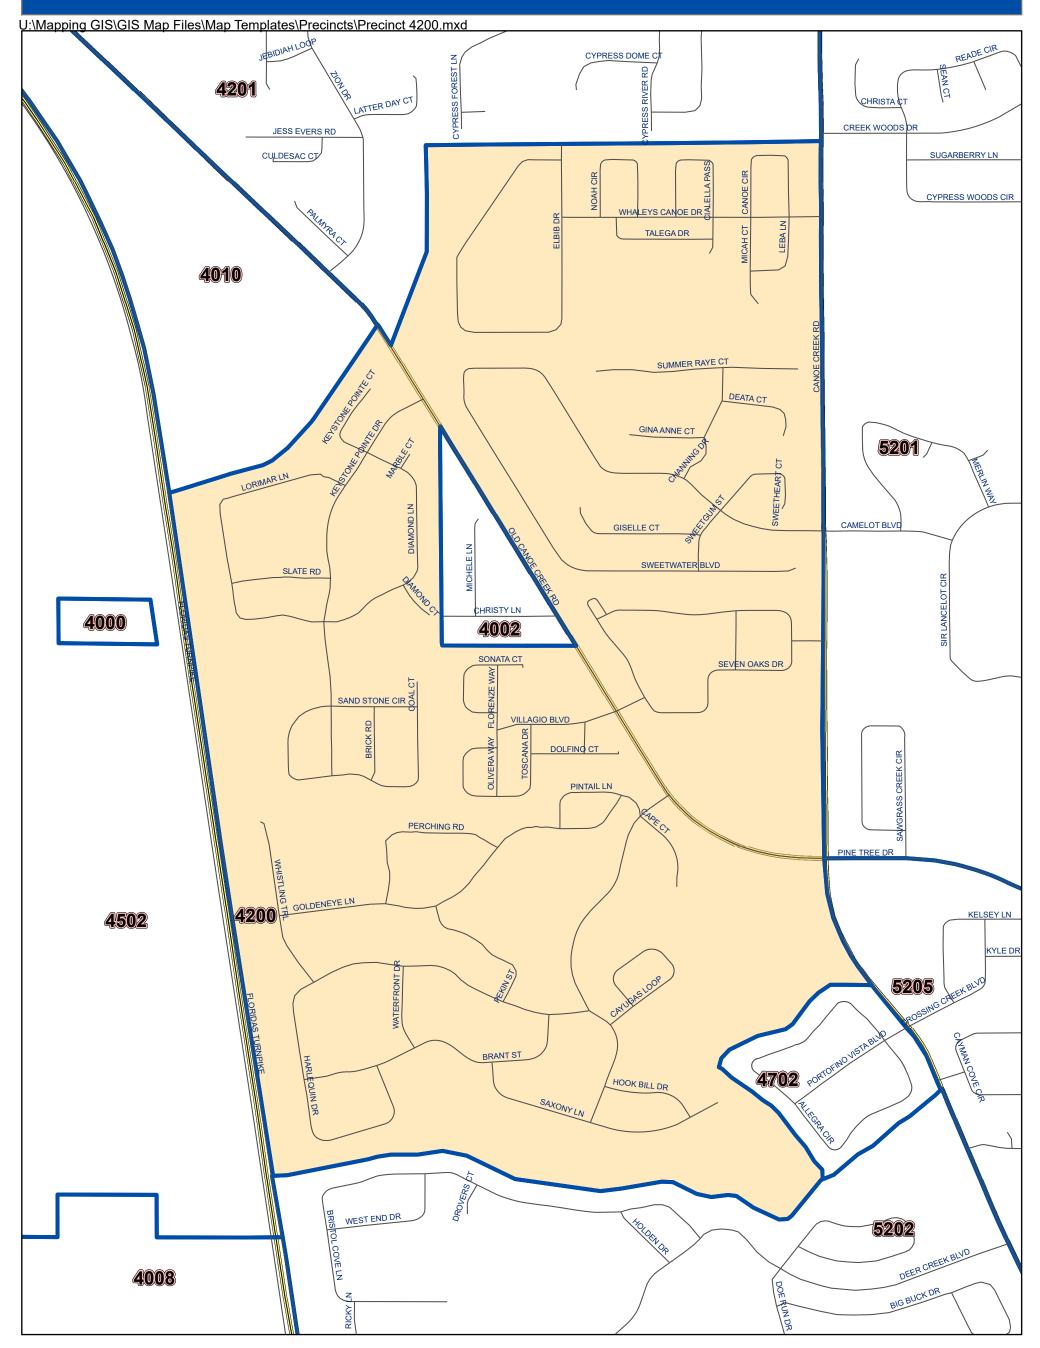

## **Osceola County Voting Precinct 4200**

## POLLING LOCATION NOT SHOWN WITHIN THE BOUNDARY OF THIS PRECINCT

May 2022

MAP PRODUCED BY THE OSCEOLA COUNTY SUPERVISOR OF ELECTIONS OFFICE.

DISCLAIMER: Precinct boundaries may not have been modified to include the latest annexations within the cities of Kissimmee and St. Cloud. Any questions as to the precinct boundaries in these areas should be directed to the Osceola County Supervisor of Elections Office.